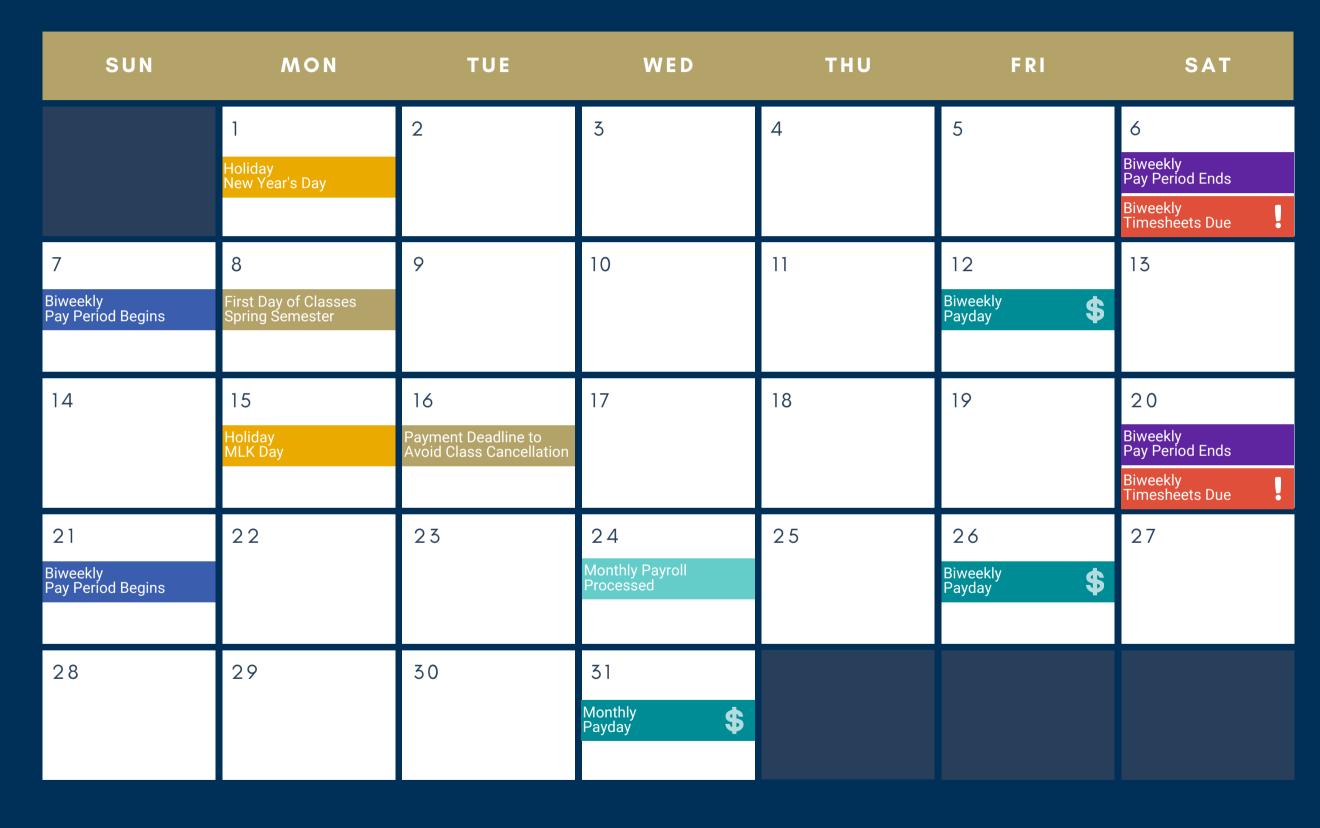

# 2024 STUDENT PAYROLL CALENDAR



#### JAN 2024





### FEB 2024

#### **Time Reporting**

Resources for Student Employees Paid Weekly

Reporting Time Using the Web Clock

Reporting Time for Multiple Jobs Using the Web Clock

Reporting Time When Web Clock Is Unavailable

Reporting Time Using a Physical Time Clock

If you are uncertain of how you report time, check with your supervisor.

| SUN                           | MON | TUE | WED                          | THU               | FRI                | SAT                         |
|-------------------------------|-----|-----|------------------------------|-------------------|--------------------|-----------------------------|
|                               |     |     |                              | 1                 | 2                  | 3                           |
|