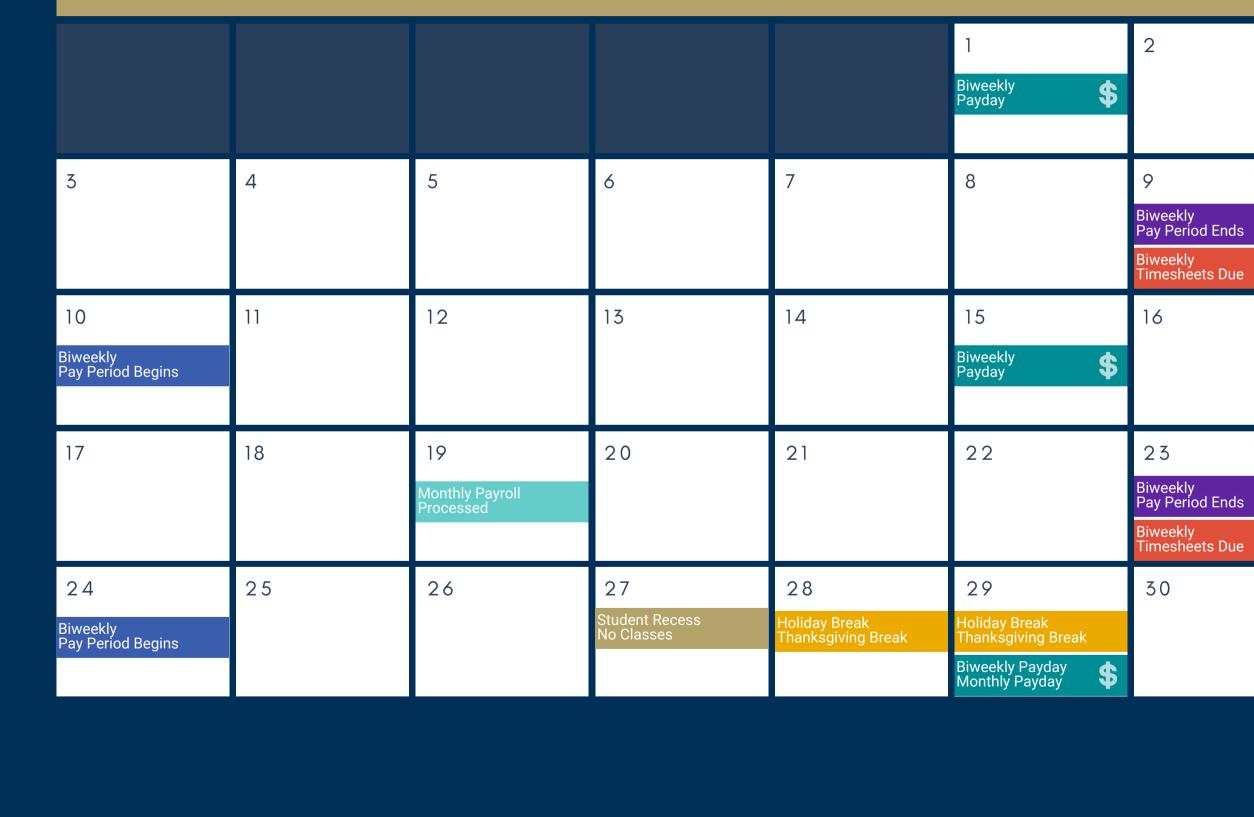

|            |            | Monthly Payroll<br>Processed |                   |                    | Biweekly<br>Pay Period Ends |
|                               |            |            |                              |                   |                    | Biweekly<br>Timesheets Due  |
| 27                            | 28         | 29         | 30                           | 31                |                    |                             |
| Biweekly<br>Pay Period Begins |            |            |                              | Monthly<br>Payday |                    |                             |
|                               |            |            |                              |                   |                    |                             |

#### NOV 2024



WED

THU

SAT

FRI

TUE

MON

SUN



# **DEC**2024

#### Remember!

To help with your end-of-year tax preparations, don't forget to opt-in to receive your W-2 electronically.

Tax Withholding and Forms



| SUN                           | MON                              | TUE                              | WED                           | THU                           | FRI                           | SAT                         |
|-------------------------------|----------------------------------|----------------------------------|-------------------------------|-------------------------------|-------------------------------|-----------------------------|
| 1                             | 2                                | 3                                | 4