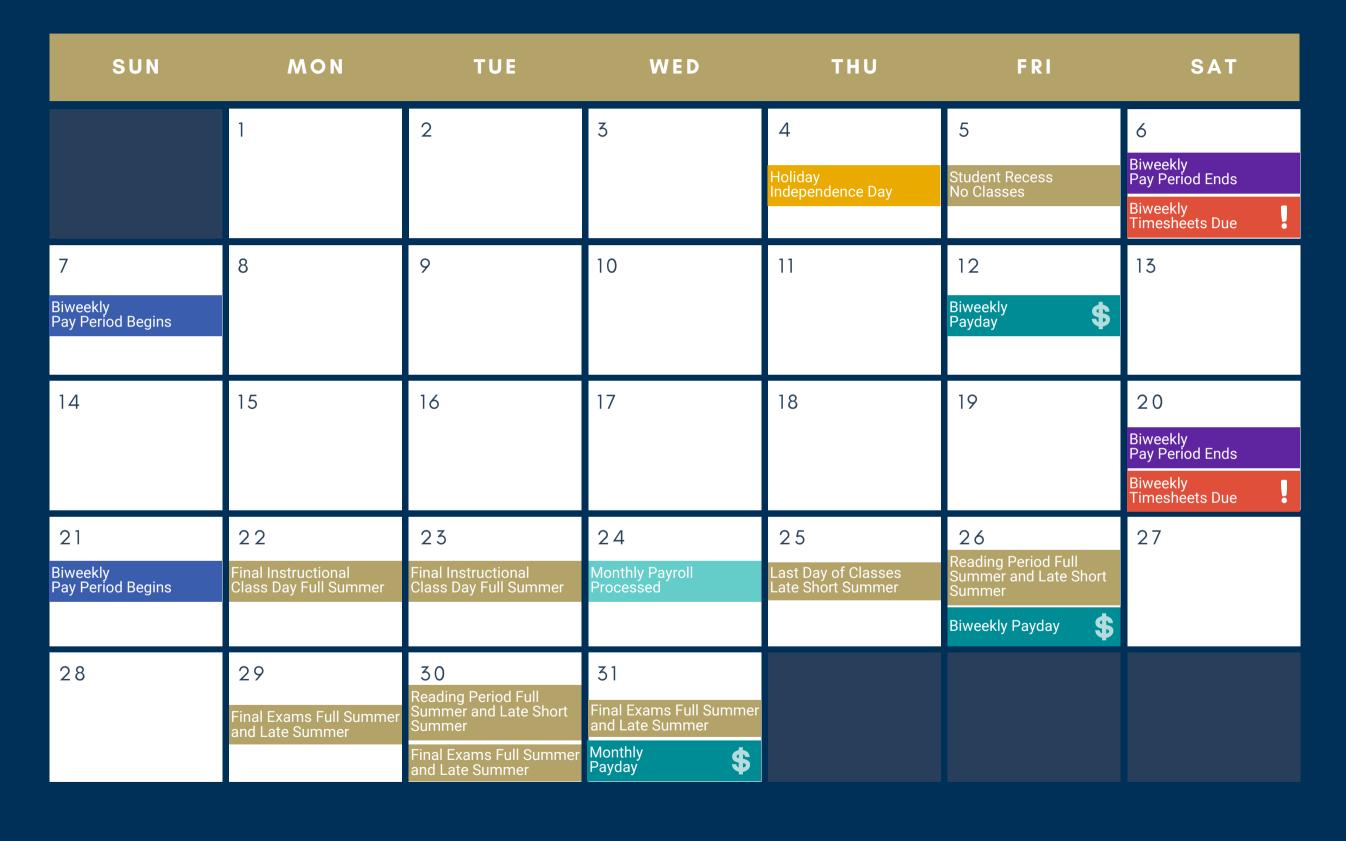

|                                                                                  |                             |     |                                           |                             |
|                               |                                                    |                                                                                  |                             |     |                                           |                             |
|                               |                                                    |                                                                                  |                             |     |                                           |                             |



#### JUL 2024





### AUG 2024

#### **Getting Paid**

Paycheck Resources for Student Employees

Viewing My Paycheck

Review/Update My Direct Deposit Information

**Understanding Your Pay Statement** 

My summer paycheck includes withholdings for the Georgia Defined Contribution Plan. How Do I Apply for a Refund?

Visit our <u>Payroll</u> Website for more information.

| SUN                                | MON                                             | TUE | WED | THU                                                                      | FRI                  | SAT                                               |
|------------------------------------|-------------------------------------------------|-----|-----|--------------------------------------------------------------------------|----------------