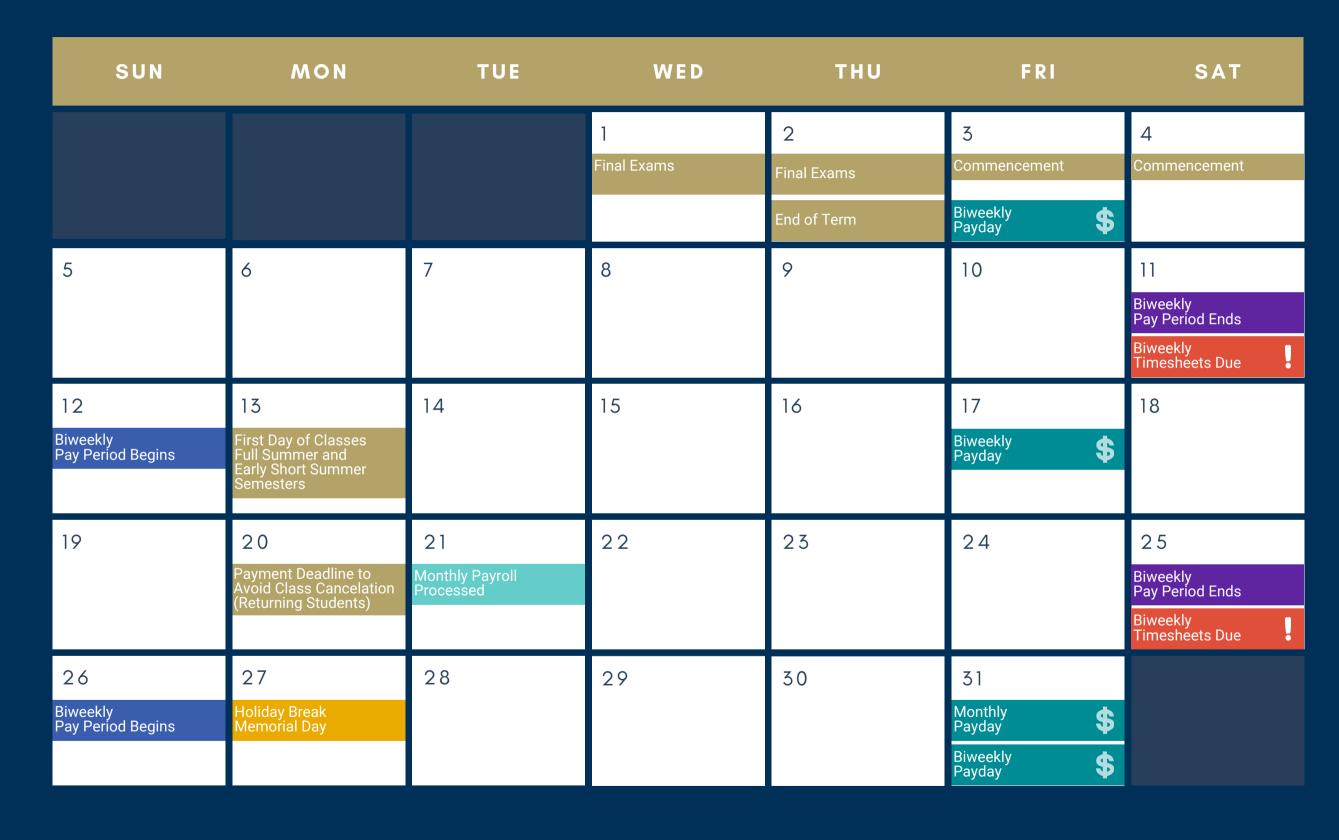

#### MAY 2024

## JUN 2024

| SUN                           | MON                                                | TUE                                                                              | WED                         | THU | FRI                                       | SAT                         |
|-------------------------------|----------------------------------------------------|----------------------------------------------------------------------------------|-----------------------------|-----|-------------------------------------------|-----------------------------|
|                               |                                                    |                                                                                  |                             |     |                                           | 1                           |
|                               |                                                    |                                                                                  |                             |     |                                           |                             |
| 2                             | 3                                                  | 4                                                                                | 5                           | 6   | 7                                         | 8                           |
|                               |                                                    |                                                                                  |                             |     |                                           | Biweekly<br>Pay Period Ends |
|                               |                                                    |                                                                                  |                             |     |                                           | Biweekly<br>Timesheets Due  |
| 9                             | 10                                                 | 11                                                                               | 12                          | 13  | 14                                        | 15                          |
| Biweekly<br>Pay Period Begins |                                                    |                                                                                  |                             |     | Last Day of Classes<br>Early Short Summer |                             |
|                               |                                                    |                                                                                  |                             |     | Biweekly<br>Payday                        |                             |
| 16                            | 17                                                 | 18                                                                               | 19                          | 20  | 21                                        | 22                          |
|                               |                                                    | Monthly Payroll<br>Processed                                                     | Holiday Break<br>Juneteenth |     |                                           | Biweekly<br>Pay Period Ends |
|                               |                                                    |                                                                                  |                             |     |                                           | Biweekly<br>Timesheets Due  |
| 23                            | 24                                                 | 25                                                                               | 26                          | 27  | 28                                        | 28                          |
| Biweekly<br>Pay Period Begins | First Day of Classes Late<br>Short Summer Semester | Payment Deadline to<br>Avoid Class<br>Cancellation (Summer<br>Freshman Students) |                             |     | Biweekly Payday \$                        |                             |
|                               |                                                    | Freshman Students)                                                               |                             |     | Monthly Payday \$                         |                             |
| 30                            |                                                    |                                                                                  |                             |     |                                           |                             |
|                               |                                                    |                                                                                  |                             |     |                                           |                             |
|                               |                                                    |                                                                                  |                             |     |                                           |                             |