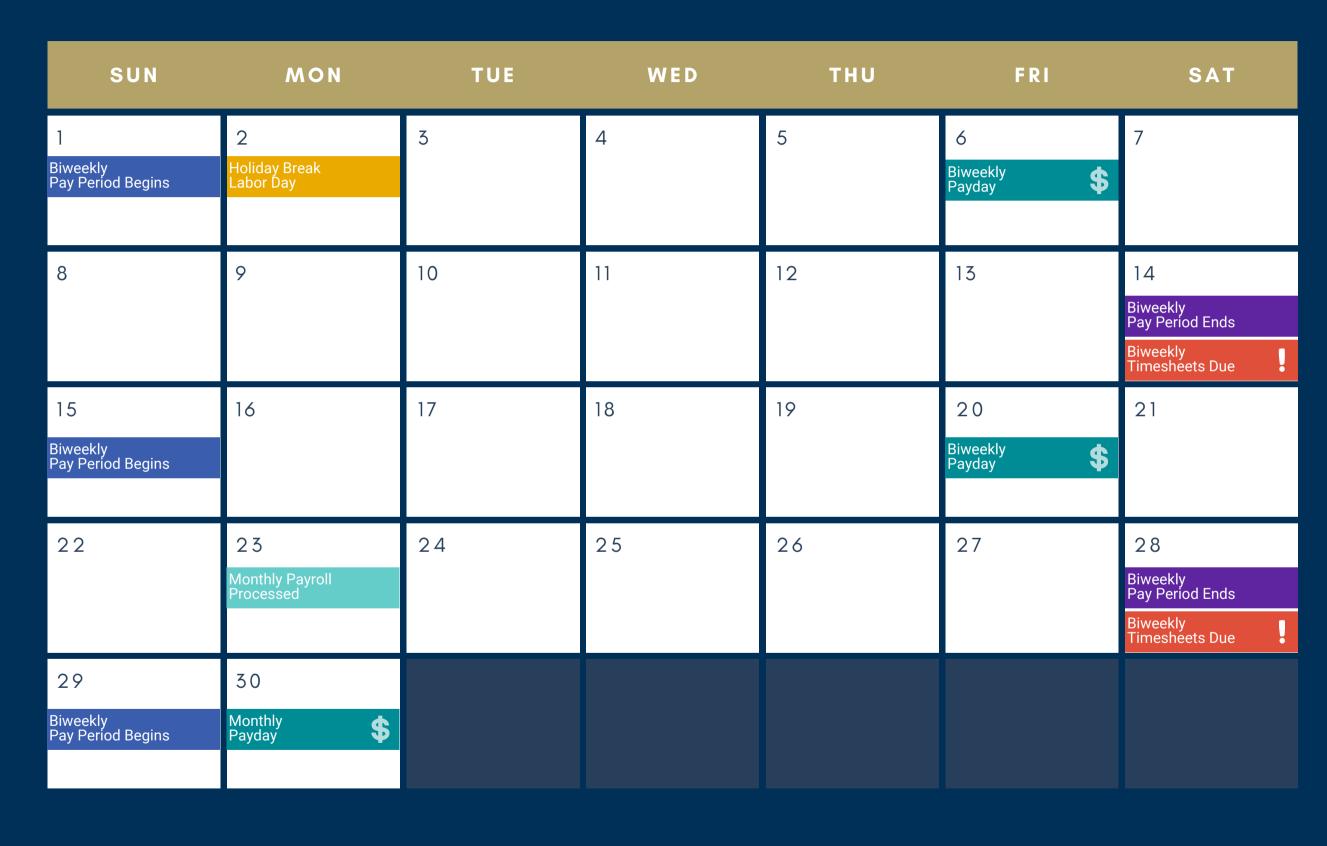

|
| 11                                 | 12                                              | 13  | 14  | 15                                                                       | 16                   | Biweekly Pay Period Ends  Biweekly Timesheets Due |
| 18 Biweekly Pay Period Begins      | First Day of Classes<br>Fall Semester           | 20  | 21  | 2 2<br>Monthly Payroll<br>Processed                                      | 2 3  Biweekly Payday | 24                                                |
| 25                                 | 26 Payment Deadline to Avoid Class Cancellation | 27  | 28  | 29                                                                       | 30 Monthly Payday    | Biweekly Pay Period Ends  Biweekly Timesheets Due |

#### SEP 2024





## OCT 2024



| SUN                           | MON        | TUE        | WED                          | THU               | FRI                | SAT                         |
|-------------------------------|------------|------------|------------------------------|-------------------|--------------------|-----------------------------|
|                               |            | 1          | 2                            | 3                 | 4                  | 5                           |
|                               |            |            |                              |                   | Biweekly<br>Payday |                             |
| 6                             | 7          | 8          | 9                            | 10                | 11                 | 1